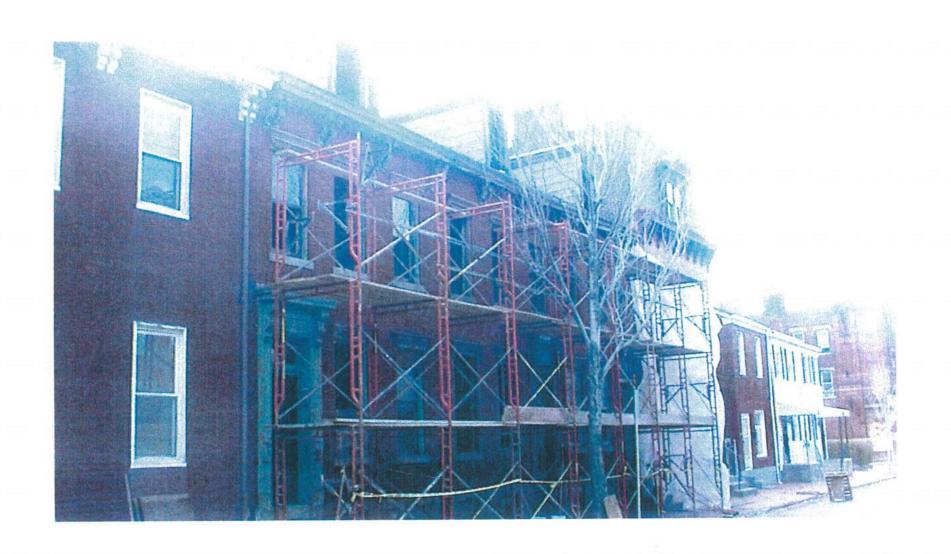

entrance to Allequippa Terrace in the Hill District where some units are being improved with such things as security doors, enclosed buildings for trash containers, sidewalks, trees and exterior lighting.







vstone Oaks Middle School









Phase I City of Pittsburgh





Phase II
City of Pittsburgh



Manchester - Phase II













City of Pittsburgh



Riverview Terrace Christopher A. Smith







Green Meadow Community Building







TAIVILLI SERVICES CEIVIER





FARMERS MARKET
Housing for the Elderly
North Side, PA



The Allegheny (Farmers Market Housing for the Elderly)













HIGH SCHOOL

Imperial, PA



West Allegheny Senior High











Housing for the Elderly Beaver County



1208 Liverpool St











Westbridge Apartments









Manchester - Phase IV