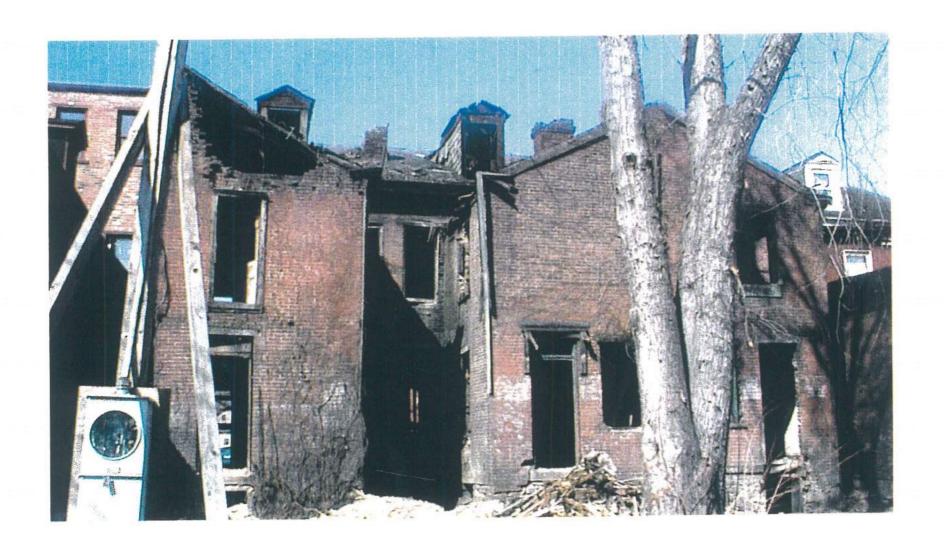

ng Authority, outside the entrance to Allequippa Terrace in the Hill District where some units are being improved with such things as security doors, enclosed buildings for trash containers, sidewalks, trees and exterior lighting.







vstone Oaks Middle School









Phase I City of Pittsburgh





Phase II
City of Pittsburgh



Manchester - Phase II













City of Pittsburgh



Riverview Terrace Christopher A. Smith







Green Meadow Community Building







TAIVILLI SERVICES CEIVIER





FARMERS MARKET
Housing for the Elderly
North Side, PA



The Allegheny (Farmers Market Housing for the Elderly)













HIGH SCHOOL

Imperial, PA



West Allegheny Senior High











Housing for the Elderly Beaver County



1208 Liverpool St











Westbridge Apartments









Manchester - Phase IV