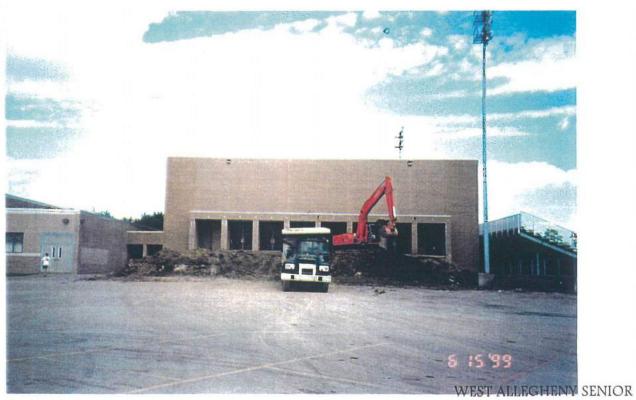

FARMERS MARKET
Housing for the Elderly
North Side, PA

The Allegheny (Farmers Market Housing for the Elderly)

HIGH SCHOOL

Imperial, PA

West Allegheny Senior High

Housing for the Elderly Beaver County

1208 Liverpool St