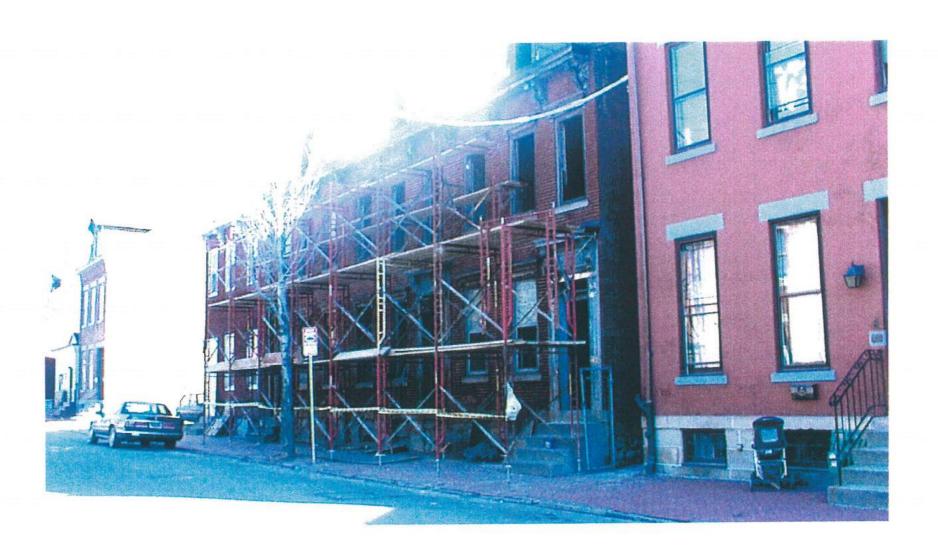

ntrance to Allequippa Terrace in the Hill District where some units are being improved with such things as security doors, enclosed buildings for trash containers, sidewalks, trees and exterior lighting.







vstone Oaks Middle School









Phase I City of Pittsburgh





Phase II
City of Pittsburgh



Manchester - Phase II













City of Pittsburgh



Riverview Terrace Christopher A. Smith







Green Meadow Community Building







TAIVILLI SERVICES CEIVIER





FARMERS MARKET
Housing for the Elderly
North Side, PA



The Allegheny (Farmers Market Housing for the Elderly)













HIGH SCHOOL

Imperial, PA



West Allegheny Senior High











Housing for the Elderly Beaver County



1208 Liverpool St











Westbridge Apartments









Manchester - Phase IV