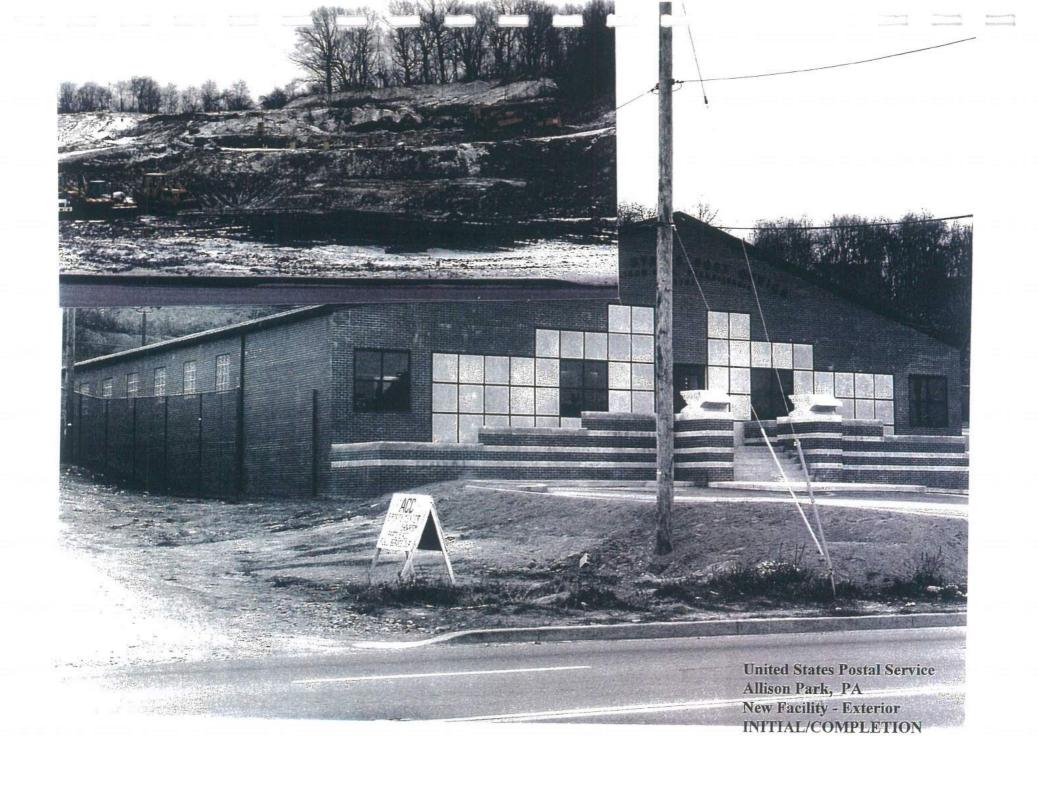

Building 152
Bureau of Mines
Bruceton, PA
Exterior Elevations-After

United States rostal Service Pleasant Hills, PA New Facility - Before

United States Postal Service Pleasant Hills, PA New Facility - At Completion